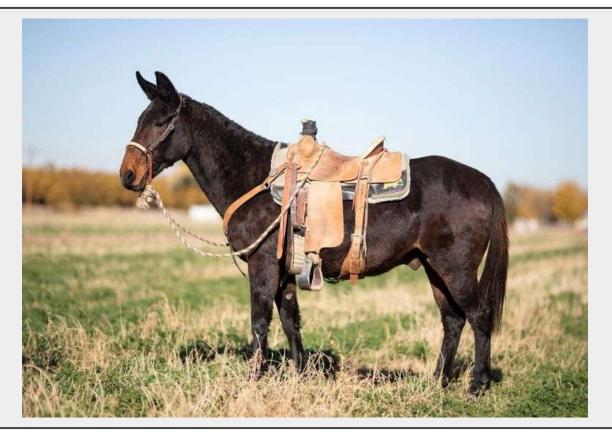

**Sale Name:** Chrome in the Canyon Premier Mule Sale

**LOT 11 - RAY LEWIS** 

**Trainer** SOUTHERN NEW MEXICO MULES

Phone 605-695-4797

Email southernnewmexicomules@gmail.com

Year 2015

**Gender JOHN** 

Color BAY

## **Description**

Ray Lewis is an all around great mule with a kind eye who has been in the roughest of trails. He has been packing in and out of the Gila National Forest and has never lost his temperament regardless of what's being packed on him. Ray Lewis is a John mule who won't lose his step. He has really good feet and will go all day long – nothing on the trail bothers him. Ray Lewis has also been used to gather cattle in rough country and will go in any direction you point him. He's crossed rivers and brushy country and has proven to be trustworthy in the toughest of situations. Anyone from a novice rider to the most experienced anyone can ride him. For more information on Ray Lewis call Matt @ 605-695-4797.