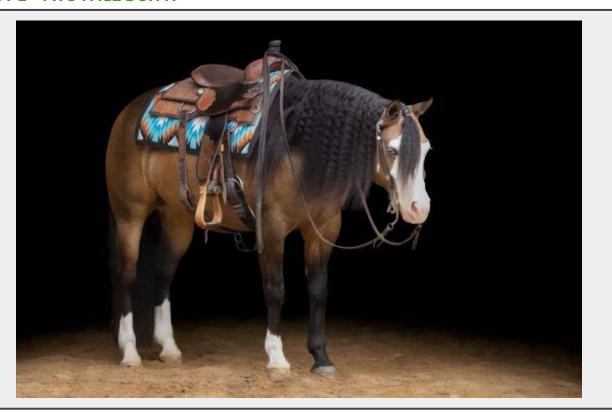

## **LOT 2 - TWO FACE DUN IT**

Breed AQHA Year 2016

**Sire** HF MOBSTER

**Dam SHINNING GRACE** 

Gender GELDING
Color BUCKSKIN

Height 14.2

**Trainer** DIAMOND K **Phone** (330)-231-2311

Email DIAMONDKHORSEMANSHIP@YAHOO.COM

## TWO FACE DUN IT

Talk about take your breath away beautiful! Meet the horse we call Smooch! We are pretty sure he's as cute as they come! At Diamond K we always do our very best at selecting top quality horses to take through our program and we feel this guy is no exception. Smooch as we call him, aka TWO FACE DUN IT, is a 2016 AQHA Gelding, standing at 14.2 hands tall and weighs 1,050 lbs. With his striking color and cute face, Smooch, also has the training and talent, as well as pedigree, to go along with him. Smooch is an own son of HF MOBSTER who has won \$123,500 in the NRHA and produced over a million dollars in NRHA offspring! Whether you're looking for a performance horse or a horse to just love and have fun on - we feel like Smooch can do both and do it well! He's been professionally shown in the Reining and Ranch Riding