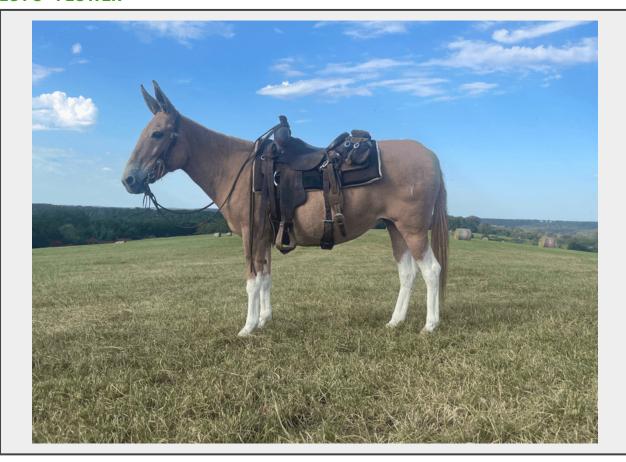

## **LOT 5 - FLOWER**

**Trainer** JG PERFORMANCE HORSES

Phone (573)-225-7144

Email jenna marie471@outlook.com

**Year** 2011

Gender MOLLY

**Color PEACH DUN** 

Height 14

## **FLOWER**

Flower is a 13 year old peach dun molly mule. She stands 14 hands and sure enough is a head turner. There is no question with her big bone and stout frame she will make it to the top of the mountain with ease. If you are looking for a super safe family mule, then look no further. Flower will take care of the beginner/novice rider and is an equal handy tool for the experienced. She has so much training under her belt, she moves off leg pressure, lays down on command, lopes both ways, easy one hand neck rein, crosses anything that you ask her to and very independent. Flower will lead the ride or will ride in the back of the pack. She has absolutely proven herself time and time again to be as bomb proof as you can get under one mule hide. Flower has been used extensively on the trails, riding, packs and drives single and/or double. Easy to clip, bathe, load and unload, stands tied and is great with the farrier as well as the vet.