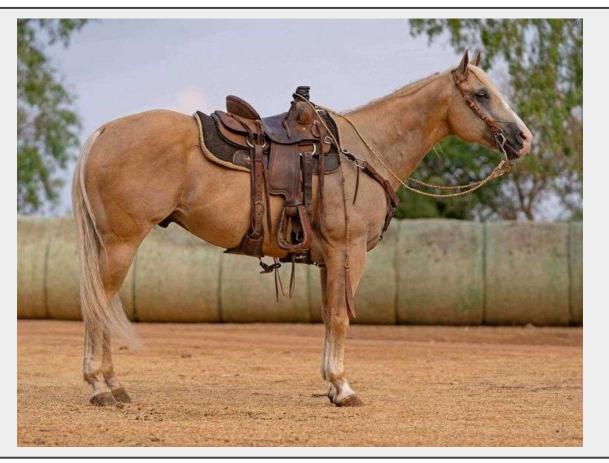

## TWO EYES ON DUDE

Whiskey is a beautiful 2017 AQHA Gelding that stands 15.1 H. He is a gorgeous Palomino with an amazing disposition. He is a fancy broke, rope and ranch horse that will fit all your requirements, his gentle glance captures the essence of who he is. Whiskey will fit any kind of rider at any place. He has been ranched off of, has been ridden in the hot weather in Texas and trail riding in the Rocky Mountains in Canada. Whiskey has been successful in the arena and the ranch. He has been headed on. He is an easy horse in the arena and will do anything he is asked. He will stay good and

square in the box and runs hard to the spot. Whiskey loads and unloads good and is easy to shoe. Contact Pablo Robles at (830) 335-3747 or email rchorsesllc@gmail.com.

Click here to view Exam & X-Rays

Quantity: 1