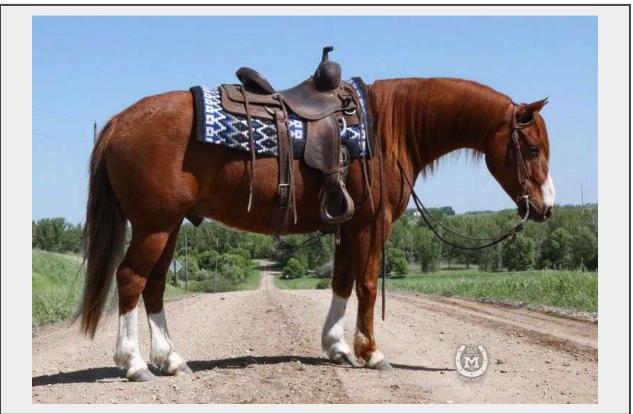

## Sale Name: BEST OF TEXAS PREMIER HORSE SALE LOT 50 - BAR M'S LITTLE CHIEF

Breed QUARTER PONY Year 2016 Gender GELDING Color SORREL Height 13.2 Trainer Thomas Meyeraan Phone (507)-360-6178 Email TOM@BARMHORSES.COM Location MN

## BAR M'S LITTLE CHIEF

Looking for that all around type of horse, here he is. Chief is a 7-year-old Quarter Pony Gelding. He stands 13.2 hands, perfect size for the kids and yet stocky enough to carry the adults. We have used Chief in every aspect of ranch work possible. He has spent many days sorting and penning cattle at the sale barns. We have used Chief to pasture rope and doctor calves on! He has his share of miles on the calf sled as well. In the arena Chief has been used on the heeling end and started in the breakaway. Want to run barrels, no problem, he does that as well! Chief has been our girls main mount for the past year and half. He has been down many different types of trails as well. Crosses water and bridges with ease. Chief works and rides like a 16 hand horse. With his long flowing mane and a foretop to his nose, Chief is cute as a button!! Whether you're looking for the using ranch horse or just a nice cute trail horse, here he is. For more information or if you want to set up a time to come out and meet Chief, please give Tom a call at 507-360-6178.