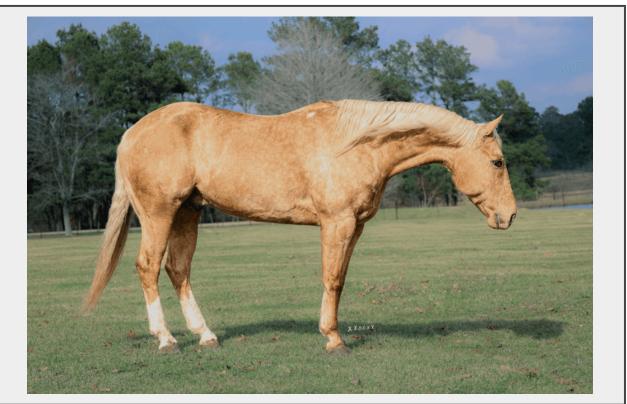

## UPTOWN MUCHACHO

UPTOWN MUCHACHO, affectionately known at home as Shooter is a barbie doll dream horse in real life. He is a 2014 model by LENA BLUE EYES out of CHILE LYNX. His pedigree also includes NCHA money earners such as DOCS MUCHACHO NCHA: \$4,178.74 and UPTOWN LENA NCHA: \$6,683.00. Shooter is 15H and a solid 1200lbs. This show stopper of a gelding has the bone and disposition that everyone looks for. He is put together perfectly with a strong foundation. Shooter is guaranteed to turn heads wherever he goes. You can count on him to be sure footed on trails, confident and calm at carnivals or in traffic, and broke with all the buttons you could want one to have. He is docile in demeanor whether on his back or on the ground. He loves to be pampered and shown off. Shooter started his career in Ranch Versatility. We have since shown him the ropes...literally. He is a very talented head, heel, and breakaway horse. Shooter has the diversity to be an asset to any family. He also has fun tricks including bowing and laying down. He is safe as the day is long for the kids but also athletic enough to be competitive in any discipline. This is the horse that everyone will fight over. He has impressive spins paired with an impressive sliding stop. We can't say enough great things about this gelding. If you want the all-in-one package, here he is! For more information, we are always happy to talk about our horses. Give us a call at 512-718-0102, Whitney Thurmond & McCoy Profili with High Design Horses.