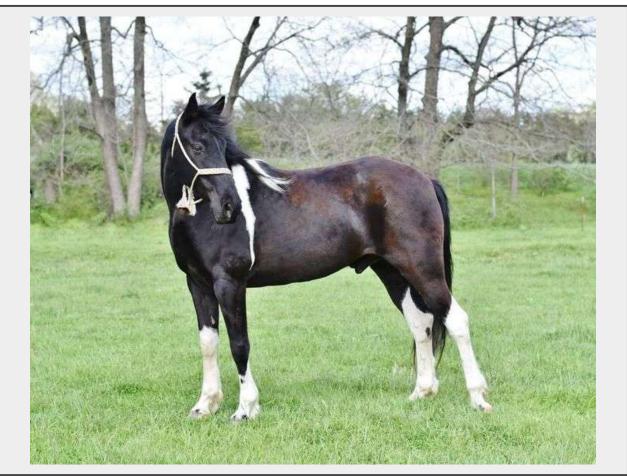

Sale Name: 44th Annual Wyoming All Breed Gaited Horse and Mule Sale LOT 24 - MAGIC MARKER

Breed TW Year 2014 Gender Gelding Height 15.2 Color Black/White Tobiano Trainer Long Horse Farms Phone 573-619-9318 Email jess.stroud89@gmail.com Location MO

## MAGIC MARKER

Marker is a loud colored, 8 year old, stand-out gelding, standing 15.2 hands tall. This gelding is very stout made with an excellent bone and conformation. Marker was born and raised on our family farm and has been a trusted mount for our personal use. He is extremely gentle on the ground and in the saddle. He flat walk on a loose rein, has a super smooth, 4 beat running walk, and a nice canter. He is a very experienced trail horse, crosses water, down, timber, and will climb up and down any mountainside you ask. He has also been used around our farm checking and pushing cattle. Marker is a

true head turner and a one of a kind mount. For more information reach out to Long Horse Farms - 573.619.9318

Height: 15.2 Quantity: 1

AUCTION SERVICES

https://bid.premieronlinesales.com/