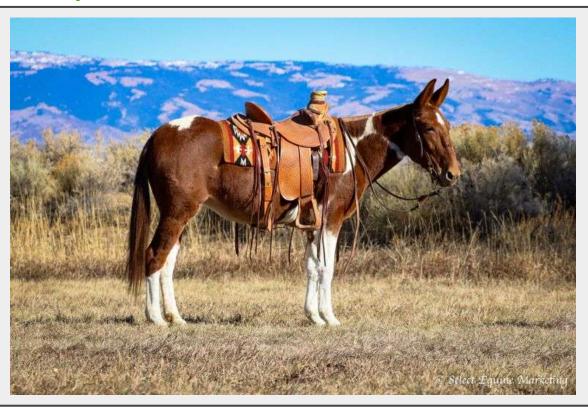

## LOT 22 - Daisy

**Trainer** Mahoney Horses and Mules

Phone 406-839-4224

Email mahoneymuleco@aol.com

Year 10

**Gender** molly

**Color** Sorrel/White Paint

Height 14.3

## Daisy

Daisy is one special mule! If you're looking for safe, fun, experienced, gentle and friendly Daisy checks all the boxes, and we didn't even mention colorful and unique! Good boned standing 14'3 perfect size to carry any size rider. She's the perfect age at 10 years old! Ridden all over the country from the hills of Tennessee to the mountains of Montana, she's been in all types of terrain, crosses water, logs, bridges. She is very sure footed and agile going up and down the steepest and rocky areas you can find. She rides down country roads, in arenas & pastures, with dogs and around all kinds of wildlife, machinery and 4 wheelers. She's easy to catch, stands great to saddle and bridle, will move to a mounting block to mount and waits for your cue to walk off. Always ready for an adventure she jumps right in the trailer and is ready to go! Daisy has been ridden countless miles by friends and family always taking great care of whoever is in the saddle. She stays gentle even with extended time off. No steps have been skipped in her training. She has a great neckrein, moves off your leg, sidepasses, stops and backs with ease. Daisy is really smooth riding, will walk down the trail like a quarter horse, and as an added bonus she has a fun to ride running walk that's smooth

as glass, will easily step right up into a nice collected canter and guide with a loose rein. She is very controllable and responsive to both leg and hand cues. She lays down, goes over tarps, carries a flag and is parade ready. A forever mule with a great heart, Daisy is a mule anyone can ride and enjoy for a lifetime of happy trails. For more information, call Bryan @ 406-839-4224 or email mahoneymuleco@aol.com.