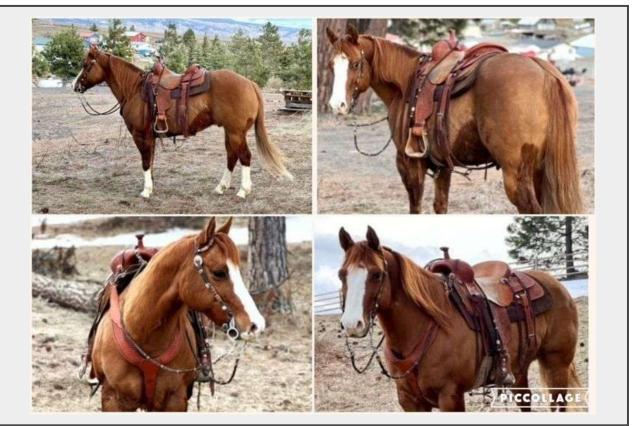

## IA PEPY CUSTOM CHROM

"Pepy" is a 2015 AQHA gelding standing 14.1 hh. He's cute as a bug and built to pull your house down. Pepy is cute headed with a big soft eye, stout built and all eye appeal you could ask for. Pepy knows what a day of work looks like, he has a ground eating stop, one hand turn around and lopes cute collected circles. He has all the goods to go any direction, and get you noticed in the process. Pepy has spent time in the roping pen on the heel side also breakaway and out in the pasture roping and tagging a million calves. This horse is safe, lay him off and saddle up-he's the same horse you left before. Good on the trail, through brush, over water, etc. **Height:** 14.1