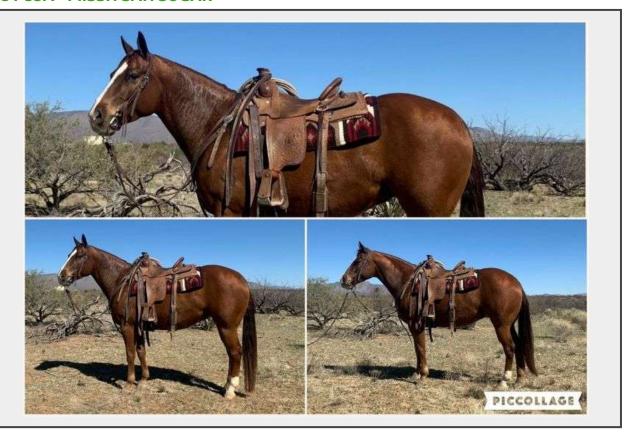

## MISSN SAN SUGAR

"Reba" is a special little mare with a great big heart. She is the perfect size to do about any job but not be so big to intimidate a timid rider or youth. She stands 14.3 – 15 hands and will weigh 1050#. Cute as she can be with a pretty face and soft eye. She is a very kind mare that is easy to get along with and really wants to be your friend. She has a great foundation in the arena and was started correctly. Very soft in the face and uses herself well. The past 2 years Reba has had full time employment on the ranch doing all the basic ranch chores. Sorting pairs, doctoring, trailing cows, checking fence, putting out salt, etc. She has a great work ethic, is very cowy and willing to do any job. Stands tied off and understands a real job. "Reba" has branded lots of calves, doctored outside and is well started on the heel side as well as in the breakaway. Even patterned in barrels and poles. She is working very nice and has a big future if taken in that direction. We never have to worry about her doing anything dumb or being unsafe in anyway. Always gives 110% and aims to please. I truly feel that she would make an

outstanding little all-around horse for junior rodeo through high school. Polite to bath, clip, hobble, haul, gets along with others in the herd, etc. Good manners and has basic respect which makes her nice to handle no matter what you are doing with her.