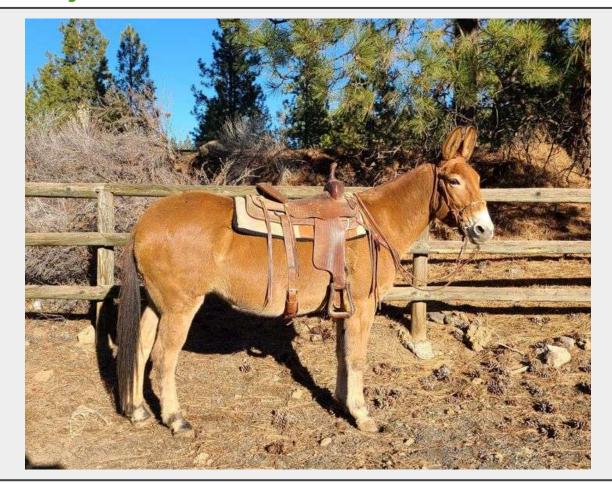

**Sale Name:** Chrome in the Canyon Premier Mule Sale

LOT 4 - Sugar

**Trainer** Fournier Training/Rafter F Mules

Phone 541-280-5077

**Email** fourniertraining@gmail.com

Year 9

Gender molly
Color Red Dunn
Height 15.1

## Sugar

Sugar is a 9 year old 15.1 hand quarter horse type molly mule. She is a pretty molly with a huge hip and a big soft eye. She is out of a Sugar Bars mare and a mammoth jack. Sugar is sweet, kind and a careful mule. She is not spooky. She has been packed and ridden in the Eagle Cap Wilderness, the Salmon River country, and all over the high desert and mountains of Oregon. Trail work is her specialty and she is a careful, reliable mount. Sugar is a medium speed walker and will carefully cross bridges, water, down trees and most anything you would encounter on the trail. She doesn't have a fancy handle and probably won't win any races but she has always carried us safely down the trail. She is a big, stout molly, suitable for a larger sized rider but is sensitive and easy to handle for a lighter rider. She has no quirks and is easy to catch, clip, trim,