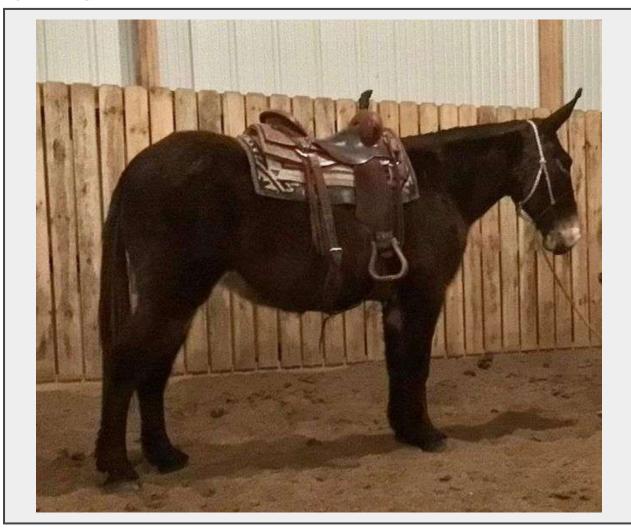

## **LACE**

Lace is a 2010 Molly mule that stands 15 hands tall. She has been used extensively on the steep mountains hunting and enjoying a weekend stay packing and riding. She is easy to cross water, bridges and fallen brush. She has been used with a team pulling a cart in town and out and about. Lace is put together nice and very athletic. She will go all day and is very sound. Don't miss this fantastic mule.