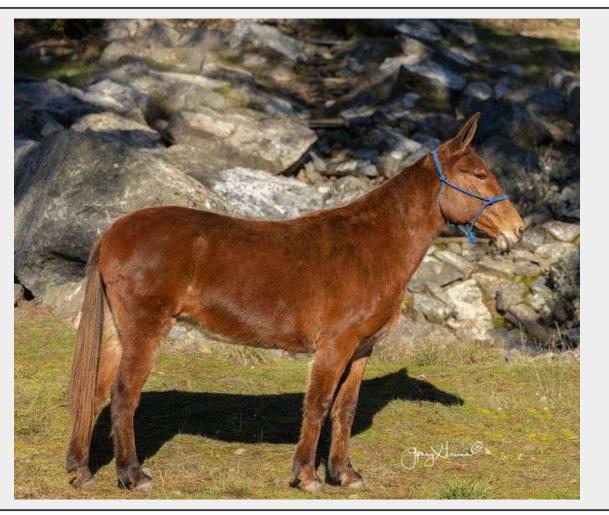

## Sale Name: Chrome In The Canyon Premier Mule Sale

LOT 5 - Grace

Trainer Mike & Pam Ralph Phone (541)-660-3098

Email pralph839@hotmail.com

Year 2011
Gender molly
Color Sorrel
Height 14.2
Location OR

## Grace

Grace is an 11 year old sorrel molly mule. She stands 14.2 hands and weighs 975 pounds. Grace is a very quiet mule. She loves her ears scratched. She is hobble broke. You can ride or pack Grace. She can be in the lead, middle or behind other mules. She doesn't care what position you put her in while riding or packing. She will go all day. Grace crosses bridges, water, down trees or anything you may encounter out there. She walks, trots and canters and has a nice back up. Grace will meet you at the gate. She is easy to catch. She opens and closes gates with ease. She is fine out in a pasture or in the barn and Grace is an easy keeper. Shoot a gun off Grace with no problem. You