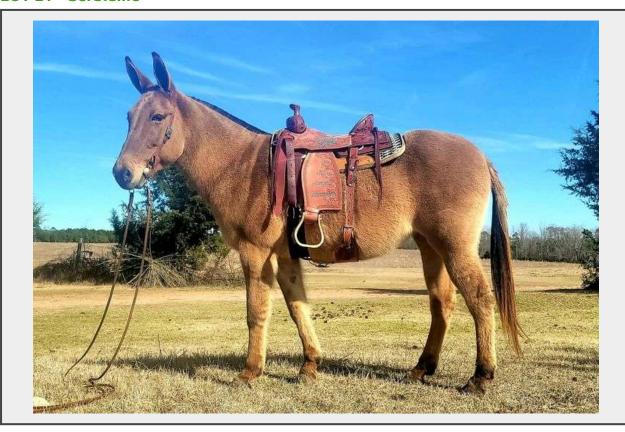

## LOT 21 - Geraldine

**Trainer** WILD BUNCH MULE CO

Phone (501)-213-8594

**Email** wildbunchhorseandmuleco@gmail.com

Year 2007
Gender molly
Color Dun
Height 15
Location TX

## Geraldine

Wild Bunch Mule Co would like to introduce you to our nice mule, Geraldine. Geraldine is a superb specimen of a mule. She is out of a dun mare and a black jack. She has that great dun color and a great personality to go with it. She is 15 years old. She stands a 1/4 inch over 15.0 hands. She weighs approximately 1289 lbs. She is gentle as can be. She has that gorgeous kind eye. She is good to catch, halter, bridle, saddle, clip, bath, load and haul. She is great in the herd and sweet to other animals. She is an easy keeper. She has had 3 owners before us. She was trained as a 3 yr. old and has been riding ever since. She has no buck, bite or kick issues. She is well trained in the bridle. She walks, trots and lopes upon cues. Her lope is so nice and like you are floating on the clouds. She is good at obstacles and willing to cross all types of terrain. She is surefooted and solid. She can also complete a really nice reining pattern. She is show quality even though she has never actually been shown. We have also used her here on the ranch for various tasks. She has had her teeth floated and will be current on her