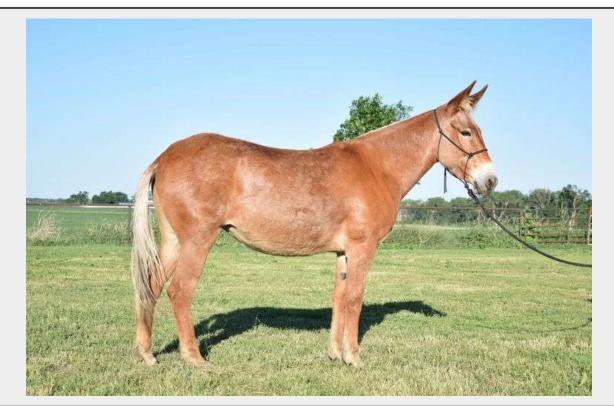

## LOT 22 - Barbie

**Trainer** Matt Zancanella **Phone** (605)-695-4797

Email mattz@proearthanimalhealth.com

Year 2014
Gender molly
Color Palomino
Height 15.1
Location SD

## Barbie

Barbie is a nice molly mule that has done it all. We bought her as a 3 year old and she was used for the next two years on a pack string for a remote hunting camp in Wyoming. She came back home as a 5 year old and was broke to ride. She is easy to catch, handle and ride and her true palomino color makes her stand out. We have gathered and sorted cattle on her and used her in the branding pen along with trail rides and even play days. She is a solid built mule and is smooth to ride. Barbie is happy to meet you at the gate and willing to negotiate any obstacle you may throw at her with an even, predictable temperament. She has absolutely no buck and is easy to handle. Call Matt Zancanella @ (605)-695-4797 for more information.