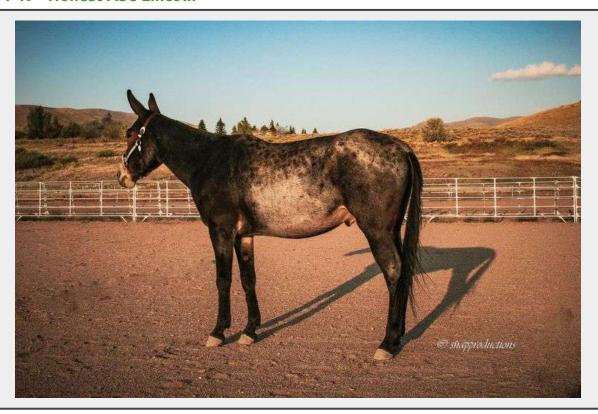

## LOT 19 - Honest Abe Lincoln

**Trainer** Petersen Mule Company

Phone (406)-560-6301

**Email** petersenmulecompany@gmail.com

Year 2015
Gender john
Color Blue Roan
Height 16.1
Location ID

## Honest Abe Lincoln

This is a mule that will be hard to find again. A 7-year-old, true BLUE roan, 16.1 hands, 1100-pound john mule with excellent confirmation, size and ability, topping it off with a gentle easy-going disposition. His incredible looks come second only to his willingness and loveable personality. He is a quiet and friendly mule with an enjoyable personality. Abe has it all! His standout feature is his natural low head and neck set along with free easy movement. He would be an excellent western pleasure prospect as well as an all-around mule for anyone to own. Abe is well trained, and it shows in the arena, on the trail or riding through town. He has been used as a pack mule and has led a pack string. Abe will rope, handle and work a cow. He has been used to start colts, lead a pack string, running trap lines and really enjoys a trail ride. Abe lays down on cue, side-passes up to anything you need for an easy on and off. Abe has been specifically chosen for this select sale. He will cross water, downfall, bridges, drag logs, you can stand on him, carry a flag, bath, clip, shoe, trailer, hobble, catch, lead and anything else you can dream up. Every mule from Petersen Mule Company comes with