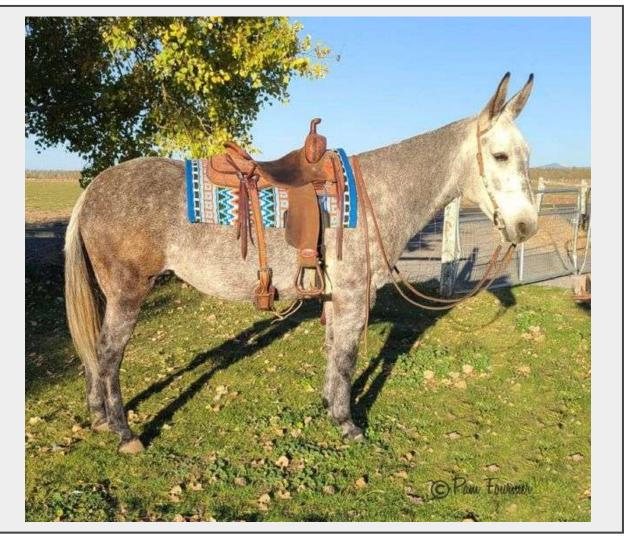

## Sale Name: Chrome In The Canyon Premier Mule Sale

LOT 43 - Rafter F Cleo

**Trainer** Fournier Training **Phone** (541)-280-5077

Email fourniertraining@gmail.com

Year 2011
Gender molly
Color gray
Height 15.2

## **Description**

Rafter F Cleo

Cleo is a gorgeous 11 year old 15 and a half hand gray molly with a sweet personality to compliment her good looks. She is super friendly, loves people and is always easy to catch. Trail is Cleo's specialty and she has been trail rode and ridden on cattle in Montana, hunted on in the Salmon River country of Idaho and the Deschutes River Canyon of Oregon and trail rode in the canyon country of northern Arizona. Cleo has been hauled quite a bit and will load and haul without issues. She is good and gentle