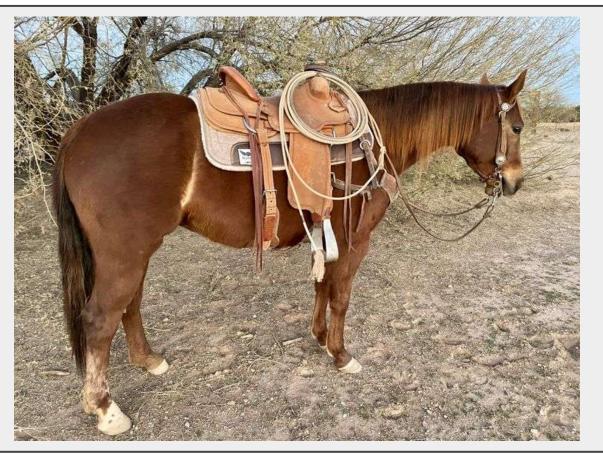

## LOT 11 - Play on Ice

Year 2018
Breed AQHA
Color Chestnut
Gender Mare

**Sire** SS Metallics On Ice

Dam Play Chey Height 14.3

**Trainer** Jedd and Joelle Christian

Phone (307)-714-0054

Location AZ

Email joellechristian53@gmail.com

## Play on Ice

Ruby is an outstanding mare. If you are looking for a heel horse/breakaway horse prospect she is the one for you. Coming from a reining background has made this mare soft and easy to ride. She's quick footed, light in your hands, athletic and ready to go to work. Her laid back personality makes her easy to be around. She is easy to load, bath, shoe, stands tied without issue and is an easy keeper with no special maintenance required. Ruby has never taken a lame step and is also good to ride outside of the arena. Being a granddaughter of the great, Metallic Cat, means this mare will also be a great addition to