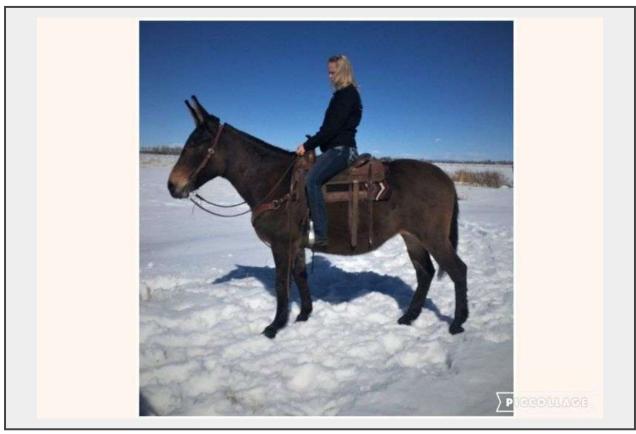

## LOT 47 - MISS B

Year 12
Gender MOLLY
Height 15.2
Color BROWN

**Trainer** CORY YEAMAN **Phone** 208-521-3754

## **Description**

MISS B

Miss B is a versatile all around mule. B is all heart, she loves to be your friend. She is broke to Ride, Drive and Pack. She has miles and miles of mountain trail experience, rock solid around all the usual trail obstacles. Miss B walks out steady and with a good pace. She can be in any position in the pack string or lead the string as your trusted saddle mule. She pulls good in the harness too. She is a real sweet mule that is easy and safe to handle. She will work with a britchen or crupper. She is 15.2 hands with a good wither. The saddle rides well in steep country. She has been in good hands and will be a trusted companion for the next owner.