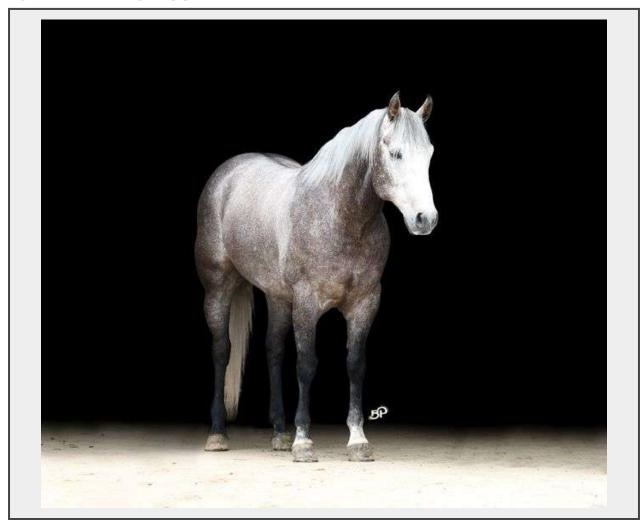

## **LOT 14 - HAVEN OF LUCK**

Breed AQHA Year 2015

Sire CL BUCK LUCK ANGEL

Dam SWEET HANCOCK HAVEN

Gender gelding

Color Gray Height 14.3

**Trainer** Tyler Thomas **Phone** 620-255-4784

Email cjkuper@outlook.com

## HAVEN OF LUCK

Photoshop is a big, strong, beautiful, gentle, gray gelding! He is fancy broke and doesn't have a mean bone in him. He will ride, slide, and walk off on a loose rein. He is great for any level of rider. I lead my little 3 year old daughter around on him.